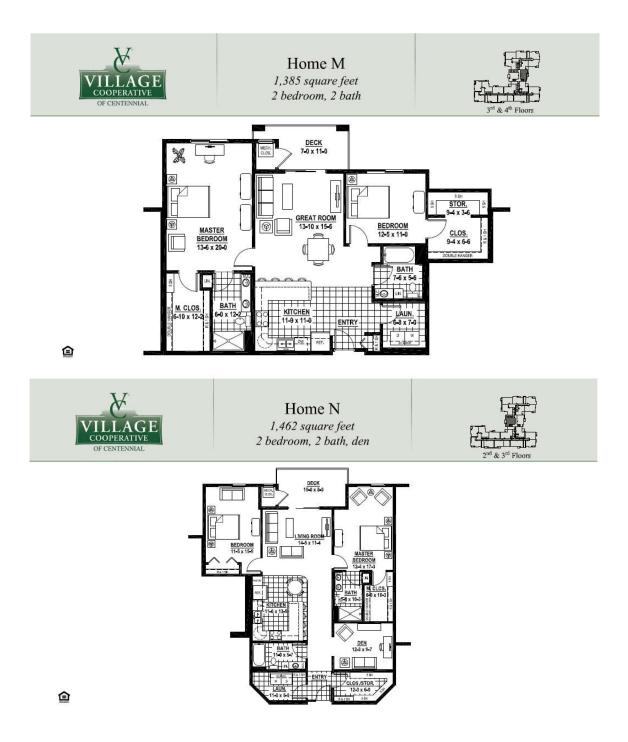

Please see Exhibit 2, an overview of select Village Cooperative communities in areas of Colorado (or in nearby areas) SC is considering for development.Please see Exhibit 3, a comparison of housing options provided by Village Cooperative.For floor plans that smartly vary in the range of sizes depending on the market and related income levels, please see Exhibit 4 for Village Cooperative Longmont, Exhibit 5 Village Cooperative Loveland and Exhibit 6 Village Cooperative Centennial.Information on the select Village Cooperative communities was obtained from their websites. Many of their communities sell out quickly during construction (like Village Cooperative of Loveland where there is only one unit left and Village Cooperative of Centennial where there are only three units left). Unlike a privately owned home or condominium typically listed and sold by a real estate broker, co-op resales are coordinated by the co-op management and resale information is not available.