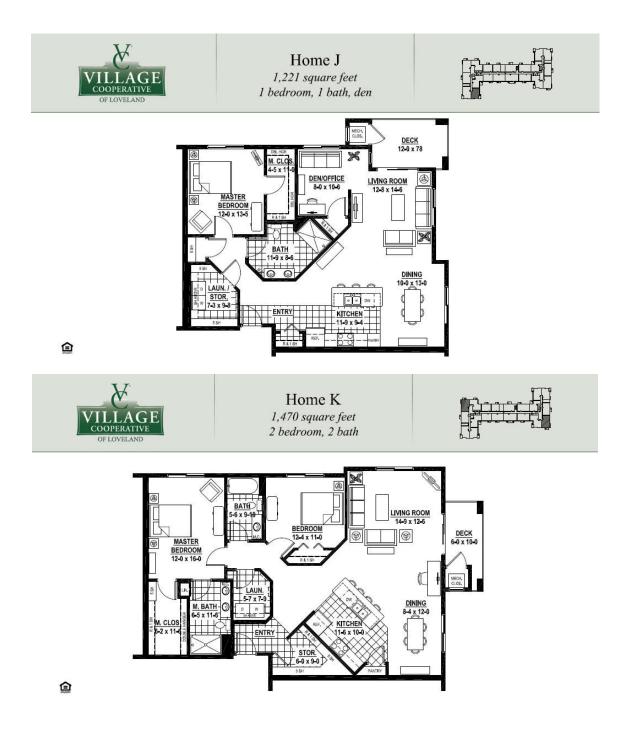

Please see Exhibit 2, an overview of select Village Cooperative communities in areas of Colorado (or in nearby areas) SC is considering for development.Please see Exhibit 3, a comparison of housing options provided by Village Cooperative.For floor plans that smartly vary in the range of sizes depending on the market and related income levels, please see Exhibit 4 for Village Cooperative Longmont, Exhibit 5 Village Cooperative Loveland and Exhibit 6 Village Cooperative Centennial.Information on the select Village Cooperative communities was obtained from their websites. Many of their communities sell out quickly during construction (like Village Cooperative of Loveland where there is only one unit left and Village Cooperative of Centennial where there are only three units left). Unlike a privately owned home or condominium typically listed and sold by a real estate broker, co-op resales are coordinated by the co-op management and resale information is not available.