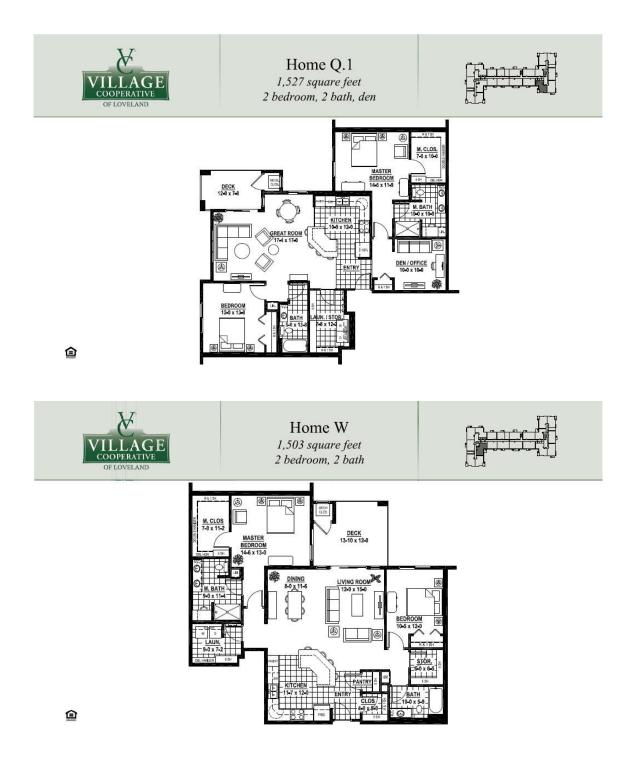

Please see Exhibit 2, an overview of select Village Cooperative communities in areas of Colorado (or in nearby areas) SC is considering for development.Please see Exhibit 3, a comparison of housing options provided by Village Cooperative.For floor plans that smartly vary in the range of sizes depending on the market and related income levels, please see Exhibit 4 for Village Cooperative Longmont, Exhibit 5 Village Cooperative Loveland and Exhibit 6 Village Cooperative Centennial.Information on the select Village Cooperative communities was obtained from their websites. Many of their communities sell out quickly during construction (like Village Cooperative of Loveland where there is only one unit left and Village Cooperative of Centennial where there are only three units left). Unlike a privately owned home or condominium typically listed and sold by a real estate broker, co-op resales are coordinated by the co-op management and resale information is not available.