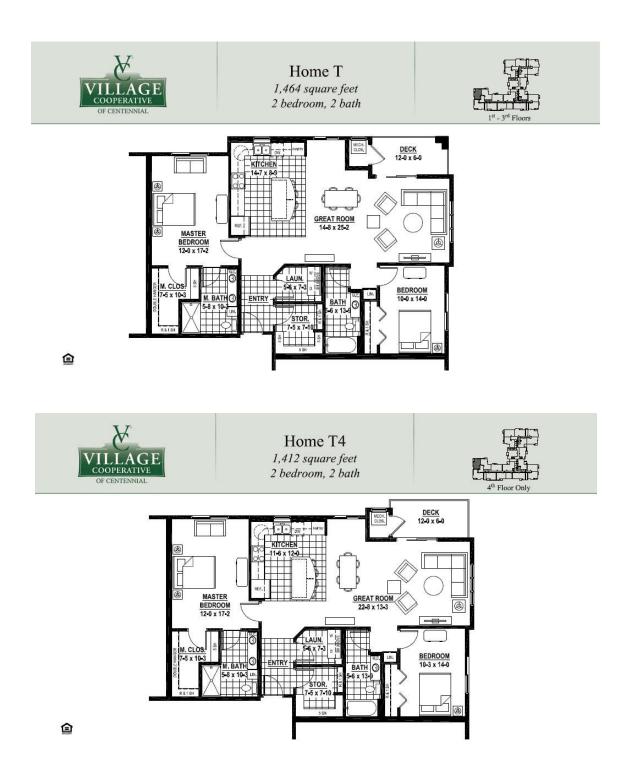

Please see Exhibit 2, an overview of select Village Cooperative communities in areas of Colorado (or in nearby areas) SC is considering for development.Please see Exhibit 3, a comparison of housing options provided by Village Cooperative.For floor plans that smartly vary in the range of sizes depending on the market and related income levels, please see Exhibit 4 for Village Cooperative Longmont, Exhibit 5 Village Cooperative Loveland and Exhibit 6 Village Cooperative Centennial.Information on the select Village Cooperative communities was obtained from their websites. Many of their communities sell out quickly during construction (like Village Cooperative of Loveland where there is only one unit left and Village Cooperative of Centennial where there are only three units left). Unlike a privately owned home or condominium typically listed and sold by a real estate broker, co-op resales are coordinated by the co-op management and resale information is not available.