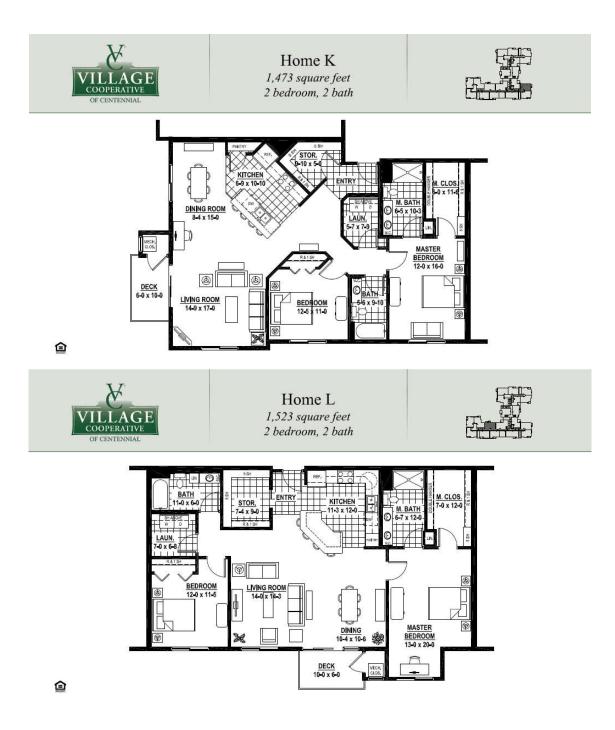

Please see Exhibit 2, an overview of select Village Cooperative communities in areas of Colorado (or in nearby areas) SC is considering for development.Please see Exhibit 3, a comparison of housing options provided by Village Cooperative.For floor plans that smartly vary in the range of sizes depending on the market and related income levels, please see Exhibit 4 for Village Cooperative Longmont, Exhibit 5 Village Cooperative Loveland and Exhibit 6 Village Cooperative Centennial.Information on the select Village Cooperative communities was obtained from their websites. Many of their communities sell out quickly during construction (like Village Cooperative of Loveland where there is only one unit left and Village Cooperative of Centennial where there are only three units left). Unlike a privately owned home or condominium typically listed and sold by a real estate broker, co-op resales are coordinated by the co-op management and resale information is not available.