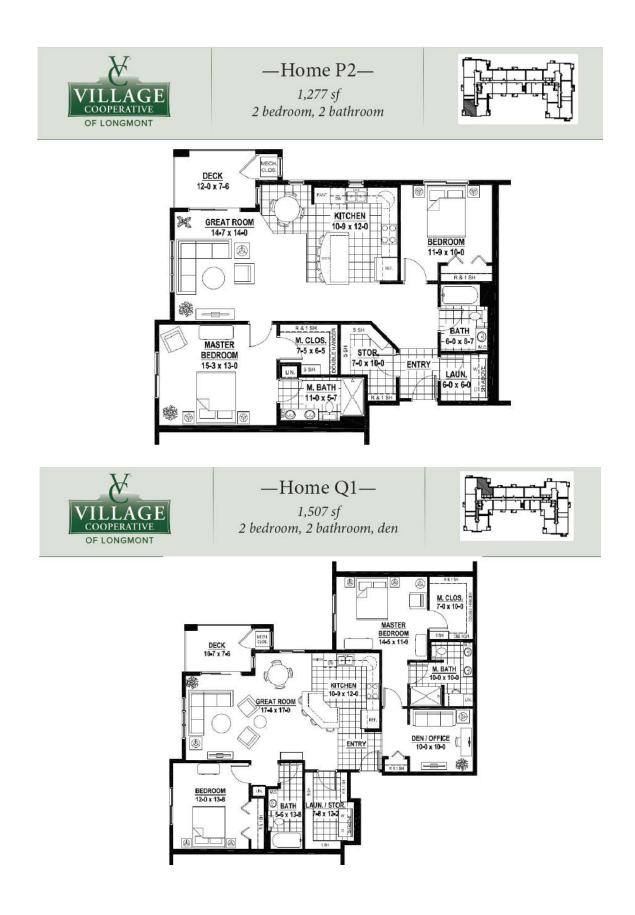

Please see Exhibit 2, an overview of select Village Cooperative communities in areas of Colorado (or in nearby areas) SC is considering for development.Please see Exhibit 3, a comparison of housing options provided by Village Cooperative.For floor plans that smartly vary in the range of sizes depending on the market and related income levels, please see Exhibit 4 for Village Cooperative Longmont, Exhibit 5 Village Cooperative Loveland and Exhibit 6 Village Cooperative Centennial.Information on the select Village Cooperative communities was obtained from their websites. Many of their communities sell out quickly during construction (like Village Cooperative of Loveland where there is only one unit left and Village Cooperative of Centennial where there are only three units left). Unlike a privately owned home or condominium typically listed and sold by a real estate broker, co-op resales are coordinated by the co-op management and resale information is not available.

### Conclusion

Longmont is a middle to upper middle income city that is closer in proximity to Boulder than it is to Denver. It has many Senior Living facilities, with at least four offering Independent Living that can be an alternative to Active Living or a co-op decision for a purchaser/resident considering Village Cooperative of Longmont. Floor plans range from 873SF-1,507SF and the initial share/investment ranges from \$95,000-\$197,000 for the 52 units with the total co-op investment of \$7,746,000 – an average of almost \$150,000 for each unit, or \$125/SF based on an average of 1,190SF per unit. Village Cooperative's valuation chart (Exhibit 1) includes transfer valuesinto the future. For example, the transfer value from 6/19/2026 and 6/18/2027 is approximately 20% higher than the initial investment.