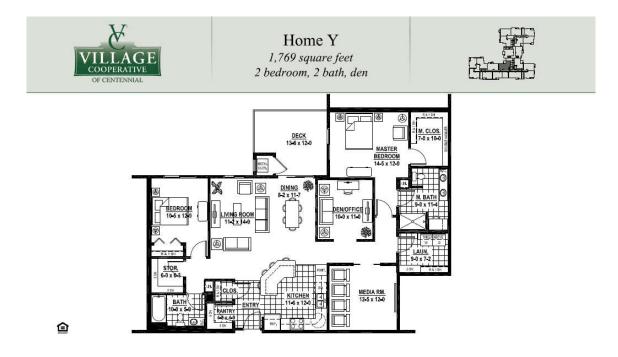

Please see Exhibit 2, an overview of select Village Cooperative communities in areas of Colorado (or in nearby areas) SC is considering for development.Please see Exhibit 3, a comparison of housing options provided by Village Cooperative.For floor plans that smartly vary in the range of sizes depending on the market and related income levels, please see Exhibit 4 for Village Cooperative Longmont, Exhibit 5 Village Cooperative Loveland and Exhibit 6 Village Cooperative Centennial.Information on the select Village Cooperative communities was obtained from their websites. Many of their communities sell out quickly during construction (like Village Cooperative of Loveland where there is only one unit left and Village Cooperative of Centennial where there are only three units left). Unlike a privately owned home or condominium typically listed and sold by a real estate broker, co-op resales are coordinated by the co-op management and resale information is not available.