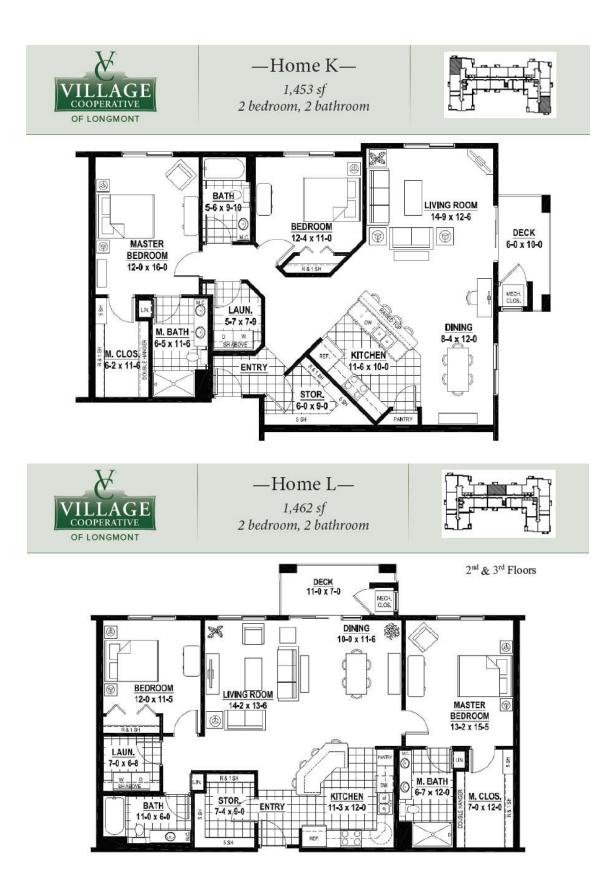

Please see Exhibit 2, an overview of select Village Cooperative communities in areas of Colorado (or in nearby areas) SC is considering for development.Please see Exhibit 3, a comparison of housing options provided by Village Cooperative.For floor plans that smartly vary in the range of sizes depending on the market and related income levels, please see Exhibit 4 for Village Cooperative Longmont, Exhibit 5 Village Cooperative Loveland and Exhibit 6 Village Cooperative Centennial.Information on the select Village Cooperative communities was obtained from their websites. Many of their communities sell out quickly during construction (like Village Cooperative of Loveland where there is only one unit left and Village Cooperative of Centennial where there are only three units left). Unlike a privately owned home or condominium typically listed and sold by a real estate broker, co-op resales are coordinated by the co-op management and resale information is not available.

### Conclusion

Longmont is a middle to upper middle income city that is closer in proximity to Boulder than it is to Denver. It has many Senior Living facilities, with at least four offering Independent Living that can be an alternative to Active Living or a co-op decision for a purchaser/resident considering Village Cooperative of Longmont. Floor plans range from 873SF-1,507SF and the initial share/investment ranges from \$95,000-\$197,000 for the 52 units with the total co-op investment of \$7,746,000 – an average of almost \$150,000 for each unit, or \$125/SF based on an average of 1,190SF per unit. Village Cooperative's valuation chart (Exhibit 1) includes transfer valuesinto the future. For example, the transfer value from 6/19/2026 and 6/18/2027 is approximately 20% higher than the initial investment.