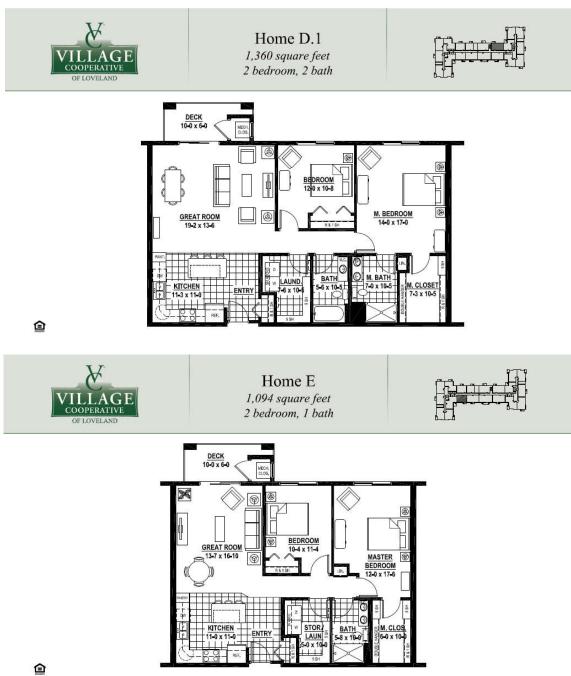

Please see Exhibit 2, an overview of select Village Cooperative communities in areas of Colorado (or in nearby areas) SC is considering for development.Please see Exhibit 3, a comparison of housing options provided by Village Cooperative.For floor plans that smartly vary in the range of sizes depending on the market and related income levels, please see Exhibit 4 for Village Cooperative Longmont, Exhibit 5 Village Cooperative Loveland and Exhibit 6 Village Cooperative Centennial.Information on the select Village Cooperative communities was obtained from their websites. Many of their communities sell out quickly during construction (like Village Cooperative of Loveland where there is only one unit left and Village Cooperative of Centennial where there are only three units left). Unlike a privately owned home or condominium typically listed and sold by a real estate broker, co-op resales are coordinated by the co-op management and resale information is not available.