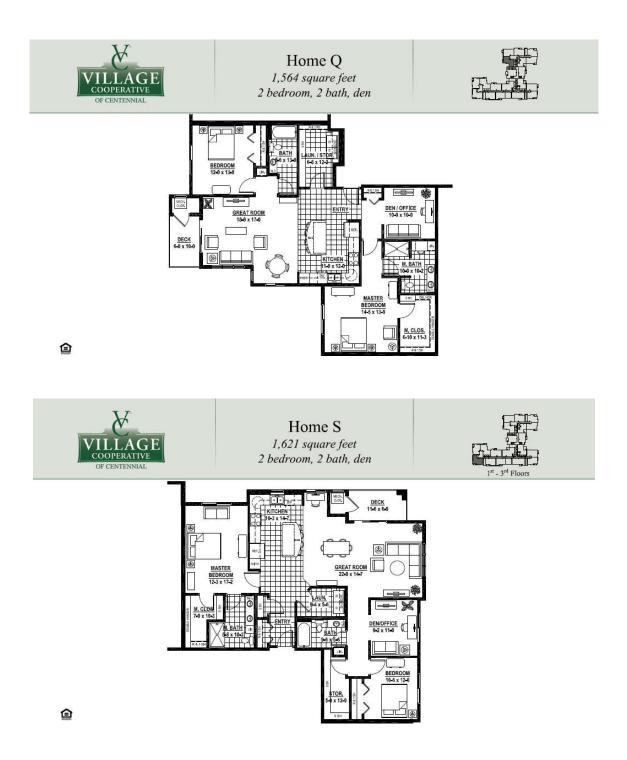

Please see Exhibit 2, an overview of select Village Cooperative communities in areas of Colorado (or in nearby areas) SC is considering for development.Please see Exhibit 3, a comparison of housing options provided by Village Cooperative.For floor plans that smartly vary in the range of sizes depending on the market and related income levels, please see Exhibit 4 for Village Cooperative Longmont, Exhibit 5 Village Cooperative Loveland and Exhibit 6 Village Cooperative Centennial.Information on the select Village Cooperative communities was obtained from their websites. Many of their communities sell out quickly during construction (like Village Cooperative of Loveland where there is only one unit left and Village Cooperative of Centennial where there are only three units left). Unlike a privately owned home or condominium typically listed and sold by a real estate broker, co-op resales are coordinated by the co-op management and resale information is not available.