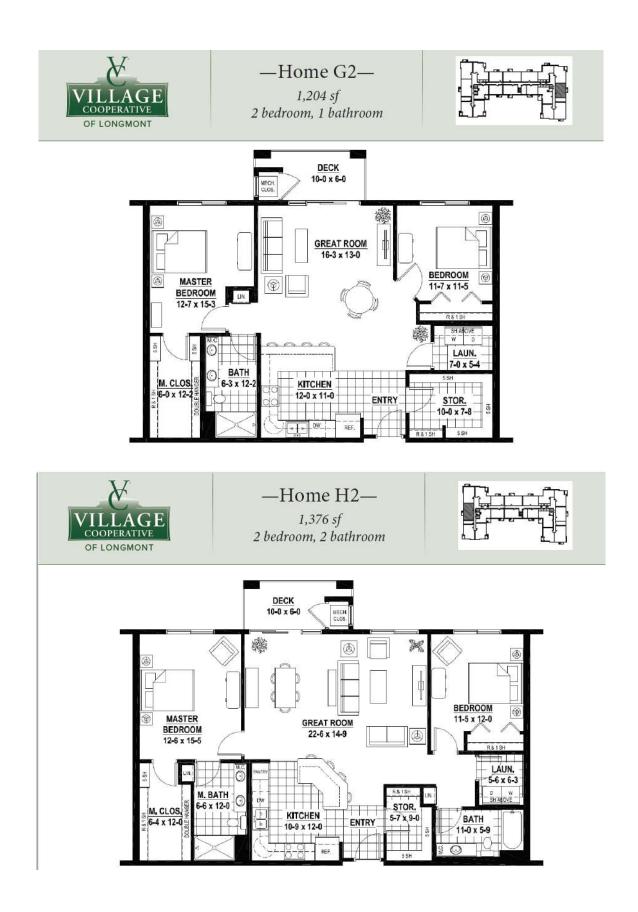

Please see Exhibit 2, an overview of select Village Cooperative communities in areas of Colorado (or in nearby areas) SC is considering for development.Please see Exhibit 3, a comparison of housing options provided by Village Cooperative.For floor plans that smartly vary in the range of sizes depending on the market and related income levels, please see Exhibit 4 for Village Cooperative Longmont, Exhibit 5 Village Cooperative Loveland and Exhibit 6 Village Cooperative Centennial.Information on the select Village Cooperative communities was obtained from their websites. Many of their communities sell out quickly during construction (like Village Cooperative of Loveland where there is only one unit left and Village Cooperative of Centennial where there are only three units left). Unlike a privately owned home or condominium typically listed and sold by a real estate broker, co-op resales are coordinated by the co-op management and resale information is not available.

### Conclusion

Longmont is a middle to upper middle income city that is closer in proximity to Boulder than it is to Denver. It has many Senior Living facilities, with at least four offering Independent Living that can be an alternative to Active Living or a co-op decision for a purchaser/resident considering Village Cooperative of Longmont. Floor plans range from 873SF-1,507SF and the initial share/investment ranges from \$95,000-\$197,000 for the 52 units with the total co-op investment of \$7,746,000 – an average of almost \$150,000 for each unit, or \$125/SF based on an average of 1,190SF per unit. Village Cooperative's valuation chart (Exhibit 1) includes transfer valuesinto the future. For example, the transfer value from 6/19/2026 and 6/18/2027 is approximately 20% higher than the initial investment.