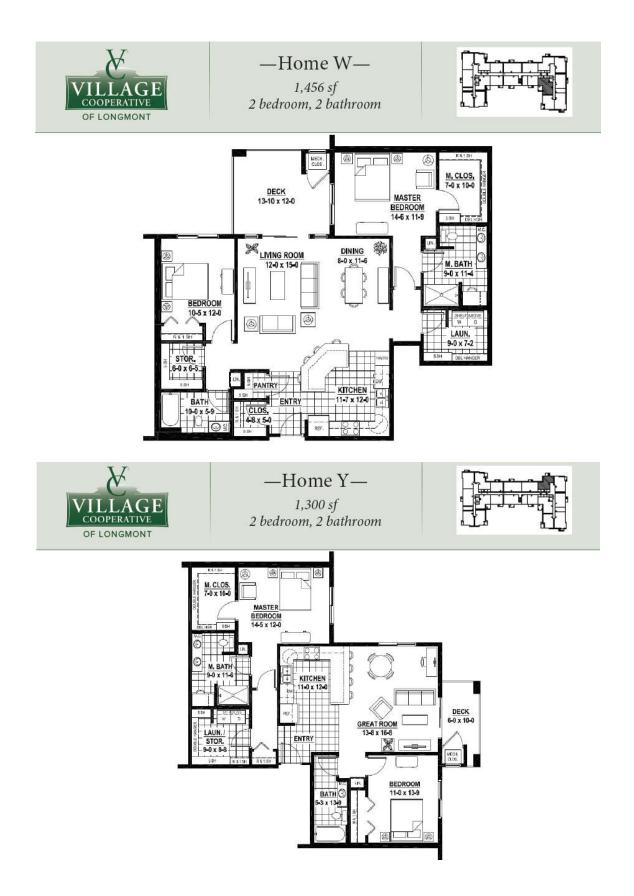

Please see Exhibit 2, an overview of select Village Cooperative communities in areas of Colorado (or in nearby areas) SC is considering for development.Please see Exhibit 3, a comparison of housing options provided by Village Cooperative.For floor plans that smartly vary in the range of sizes depending on the market and related income levels, please see Exhibit 4 for Village Cooperative Longmont, Exhibit 5 Village Cooperative Loveland and Exhibit 6 Village Cooperative Centennial.Information on the select Village Cooperative communities was obtained from their websites. Many of their communities sell out quickly during construction (like Village Cooperative of Loveland where there is only one unit left and Village Cooperative of Centennial where there are only three units left). Unlike a privately owned home or condominium typically listed and sold by a real estate broker, co-op resales are coordinated by the co-op management and resale information is not available.

### Conclusion

Longmont is a middle to upper middle income city that is closer in proximity to Boulder than it is to Denver. It has many Senior Living facilities, with at least four offering Independent Living that can be an alternative to Active Living or a co-op decision for a purchaser/resident considering Village Cooperative of Longmont. Floor plans range from 873SF-1,507SF and the initial share/investment ranges from \$95,000-\$197,000 for the 52 units with the total co-op investment of \$7,746,000 – an average of almost \$150,000 for each unit, or \$125/SF based on an average of 1,190SF per unit. Village Cooperative's valuation chart (Exhibit 1) includes transfer valuesinto the future. For example, the transfer value from 6/19/2026 and 6/18/2027 is approximately 20% higher than the initial investment.