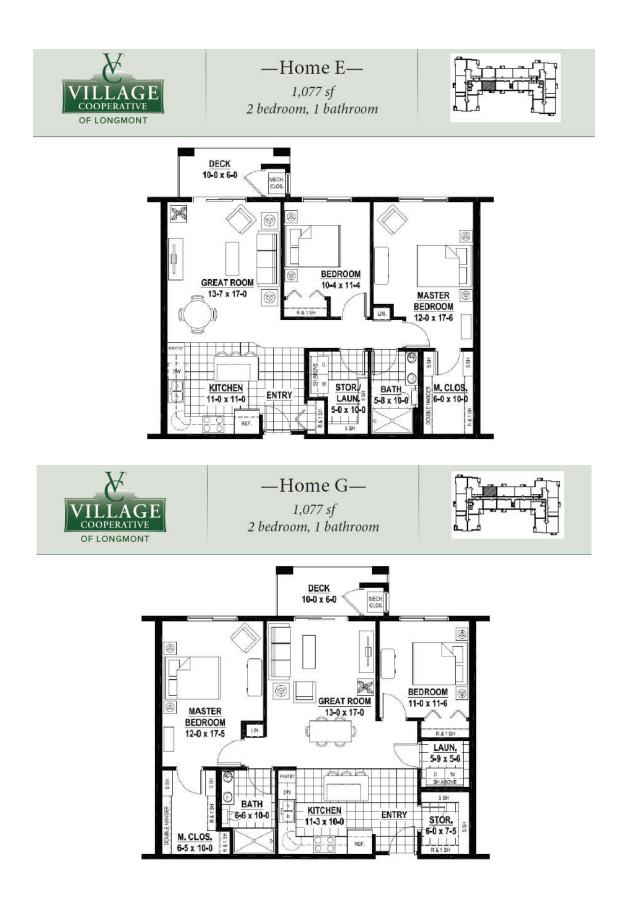

Please see Exhibit 2, an overview of select Village Cooperative communities in areas of Colorado (or in nearby areas) SC is considering for development.Please see Exhibit 3, a comparison of housing options provided by Village Cooperative.For floor plans that smartly vary in the range of sizes depending on the market and related income levels, please see Exhibit 4 for Village Cooperative Longmont, Exhibit 5 Village Cooperative Loveland and Exhibit 6 Village Cooperative Centennial.Information on the select Village Cooperative communities was obtained from their websites. Many of their communities sell out quickly during construction (like Village Cooperative of Loveland where there is only one unit left and Village Cooperative of Centennial where there are only three units left). Unlike a privately owned home or condominium typically listed and sold by a real estate broker, co-op resales are coordinated by the co-op management and resale information is not available.

### Conclusion

Longmont is a middle to upper middle income city that is closer in proximity to Boulder than it is to Denver. It has many Senior Living facilities, with at least four offering Independent Living that can be an alternative to Active Living or a co-op decision for a purchaser/resident considering Village Cooperative of Longmont. Floor plans range from 873SF-1,507SF and the initial share/investment ranges from \$95,000-\$197,000 for the 52 units with the total co-op investment of \$7,746,000 – an average of almost \$150,000 for each unit, or \$125/SF based on an average of 1,190SF per unit. Village Cooperative's valuation chart (Exhibit 1) includes transfer valuesinto the future. For example, the transfer value from 6/19/2026 and 6/18/2027 is approximately 20% higher than the initial investment.