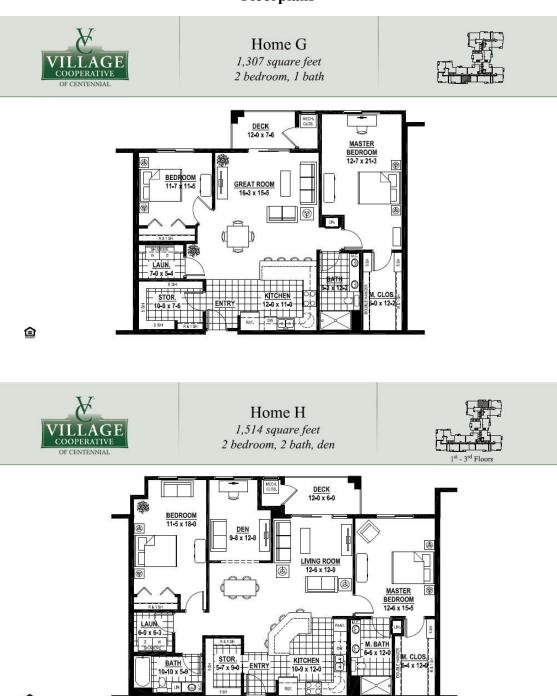

Please see Exhibit 2, an overview of select Village Cooperative communities in areas of Colorado (or in nearby areas) SC is considering for development.Please see Exhibit 3, a comparison of housing options provided by Village Cooperative.For floor plans that smartly vary in the range of sizes depending on the market and related income levels, please see Exhibit 4 for Village Cooperative Longmont, Exhibit 5 Village Cooperative Loveland and Exhibit 6 Village Cooperative Centennial.Information on the select Village Cooperative communities was obtained from their websites. Many of their communities sell out quickly during construction (like Village Cooperative of Loveland where there is only one unit left and Village Cooperative of Centennial where there are only three units left). Unlike a privately owned home or condominium typically listed and sold by a real estate broker, co-op resales are coordinated by the co-op management and resale information is not available.