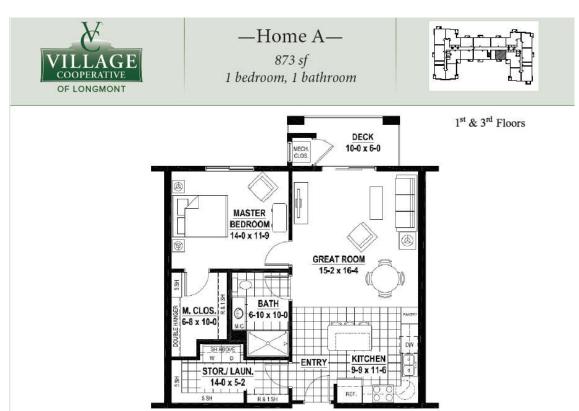

Please see Exhibit 2, an overview of select Village Cooperative communities in areas of Colorado (or in nearby areas) SC is considering for development.Please see Exhibit 3, a comparison of housing options provided by Village Cooperative.For floor plans that smartly vary in the range of sizes depending on the market and related income levels, please see Exhibit 4 for Village Cooperative Longmont, Exhibit 5 Village Cooperative Loveland and Exhibit 6 Village Cooperative Centennial.Information on the select Village Cooperative communities was obtained from their websites. Many of their communities sell out quickly during construction (like Village Cooperative of Loveland where there is only one unit left and Village Cooperative of Centennial where there are only three units left). Unlike a privately owned home or condominium typically listed and sold by a real estate broker, co-op resales are coordinated by the co-op management and resale information is not available.

### Conclusion

Longmont is a middle to upper middle income city that is closer in proximity to Boulder than it is to Denver. It has many Senior Living facilities, with at least four offering Independent Living that can be an alternative to Active Living or a co-op decision for a purchaser/resident considering Village Cooperative of Longmont. Floor plans range from 873SF-1,507SF and the initial share/investment ranges from \$95,000-\$197,000 for the 52 units with the total co-op investment of \$7,746,000 – an average of almost \$150,000 for each unit, or \$125/SF based on an average of 1,190SF per unit. Village Cooperative's valuation chart (Exhibit 1) includes transfer valuesinto the future. For example, the transfer value from 6/19/2026 and 6/18/2027 is approximately 20% higher than the initial investment.