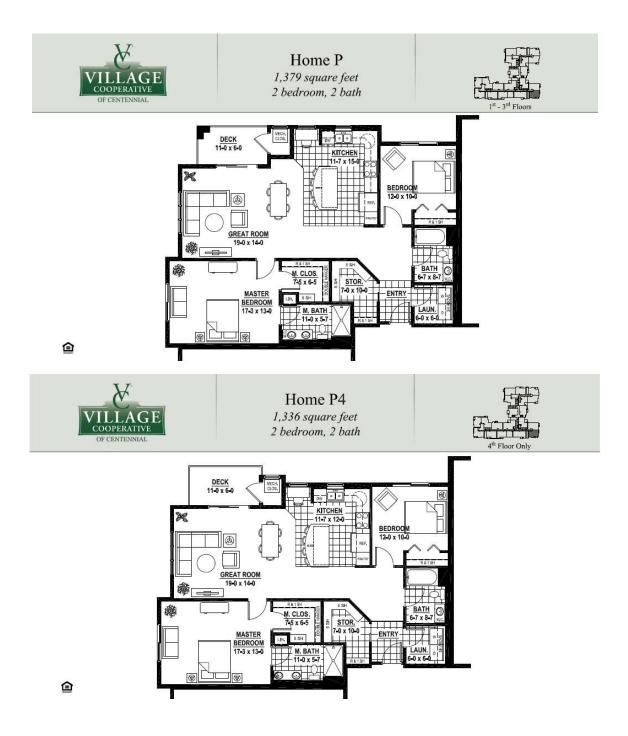

Please see Exhibit 2, an overview of select Village Cooperative communities in areas of Colorado (or in nearby areas) SC is considering for development.Please see Exhibit 3, a comparison of housing options provided by Village Cooperative.For floor plans that smartly vary in the range of sizes depending on the market and related income levels, please see Exhibit 4 for Village Cooperative Longmont, Exhibit 5 Village Cooperative Loveland and Exhibit 6 Village Cooperative Centennial.Information on the select Village Cooperative communities was obtained from their websites. Many of their communities sell out quickly during construction (like Village Cooperative of Loveland where there is only one unit left and Village Cooperative of Centennial where there are only three units left). Unlike a privately owned home or condominium typically listed and sold by a real estate broker, co-op resales are coordinated by the co-op management and resale information is not available.