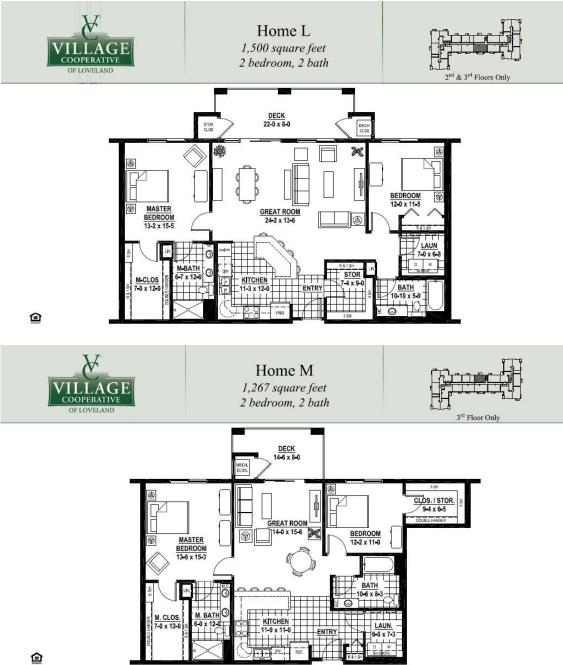

Please see Exhibit 2, an overview of select Village Cooperative communities in areas of Colorado (or in nearby areas) SC is considering for development.Please see Exhibit 3, a comparison of housing options provided by Village Cooperative.For floor plans that smartly vary in the range of sizes depending on the market and related income levels, please see Exhibit 4 for Village Cooperative Longmont, Exhibit 5 Village Cooperative Loveland and Exhibit 6 Village Cooperative Centennial.Information on the select Village Cooperative communities was obtained from their websites. Many of their communities sell out quickly during construction (like Village Cooperative of Loveland where there is only one unit left and Village Cooperative of Centennial where there are only three units left). Unlike a privately owned home or condominium typically listed and sold by a real estate broker, co-op resales are coordinated by the co-op management and resale information is not available.