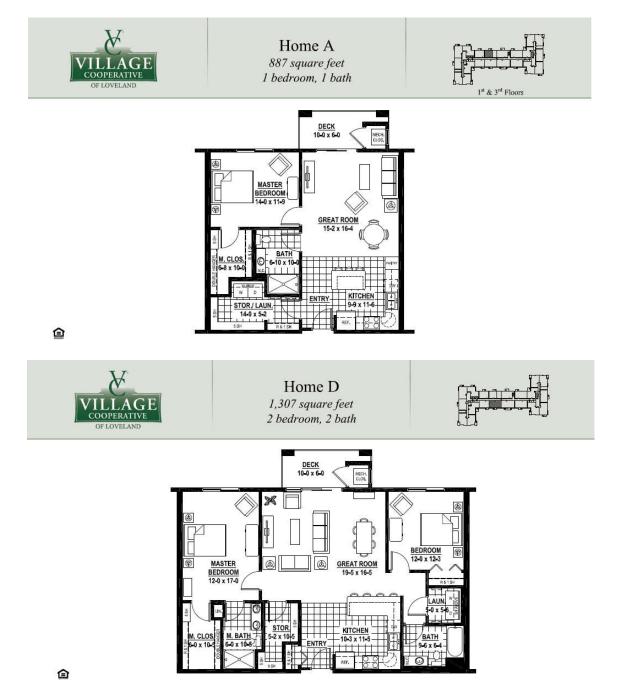

Please see Exhibit 2, an overview of select Village Cooperative communities in areas of Colorado (or in nearby areas) SC is considering for development.Please see Exhibit 3, a comparison of housing options provided by Village Cooperative.For floor plans that smartly vary in the range of sizes depending on the market and related income levels, please see Exhibit 4 for Village Cooperative Longmont, Exhibit 5 Village Cooperative Loveland and Exhibit 6 Village Cooperative Centennial.Information on the select Village Cooperative communities was obtained from their websites. Many of their communities sell out quickly during construction (like Village Cooperative of Loveland where there is only one unit left and Village Cooperative of Centennial where there are only three units left). Unlike a privately owned home or condominium typically listed and sold by a real estate broker, co-op resales are coordinated by the co-op management and resale information is not available.