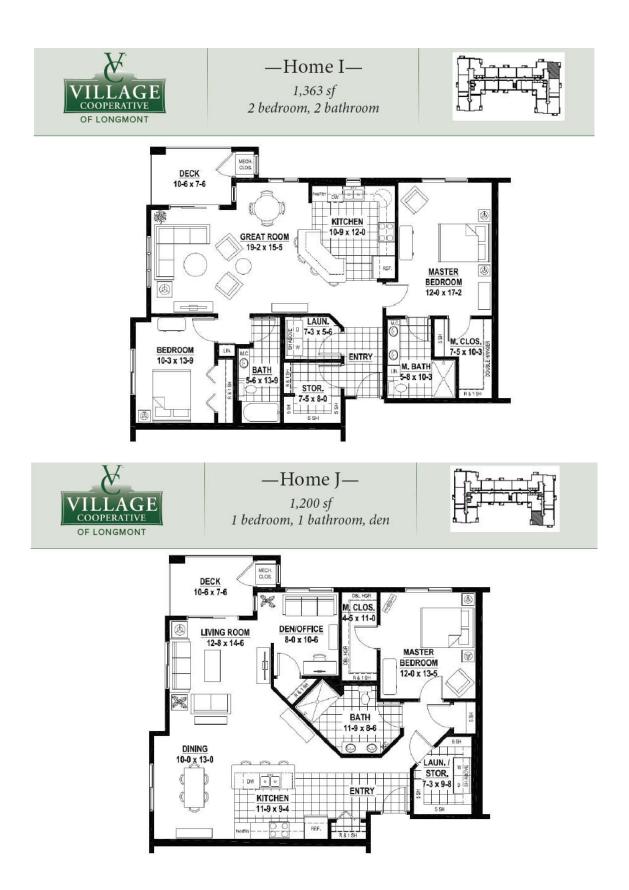

Please see Exhibit 2, an overview of select Village Cooperative communities in areas of Colorado (or in nearby areas) SC is considering for development.Please see Exhibit 3, a comparison of housing options provided by Village Cooperative.For floor plans that smartly vary in the range of sizes depending on the market and related income levels, please see Exhibit 4 for Village Cooperative Longmont, Exhibit 5 Village Cooperative Loveland and Exhibit 6 Village Cooperative Centennial.Information on the select Village Cooperative communities was obtained from their websites. Many of their communities sell out quickly during construction (like Village Cooperative of Loveland where there is only one unit left and Village Cooperative of Centennial where there are only three units left). Unlike a privately owned home or condominium typically listed and sold by a real estate broker, co-op resales are coordinated by the co-op management and resale information is not available.

### Conclusion

Longmont is a middle to upper middle income city that is closer in proximity to Boulder than it is to Denver. It has many Senior Living facilities, with at least four offering Independent Living that can be an alternative to Active Living or a co-op decision for a purchaser/resident considering Village Cooperative of Longmont. Floor plans range from 873SF-1,507SF and the initial share/investment ranges from \$95,000-\$197,000 for the 52 units with the total co-op investment of \$7,746,000 – an average of almost \$150,000 for each unit, or \$125/SF based on an average of 1,190SF per unit. Village Cooperative's valuation chart (Exhibit 1) includes transfer valuesinto the future. For example, the transfer value from 6/19/2026 and 6/18/2027 is approximately 20% higher than the initial investment.