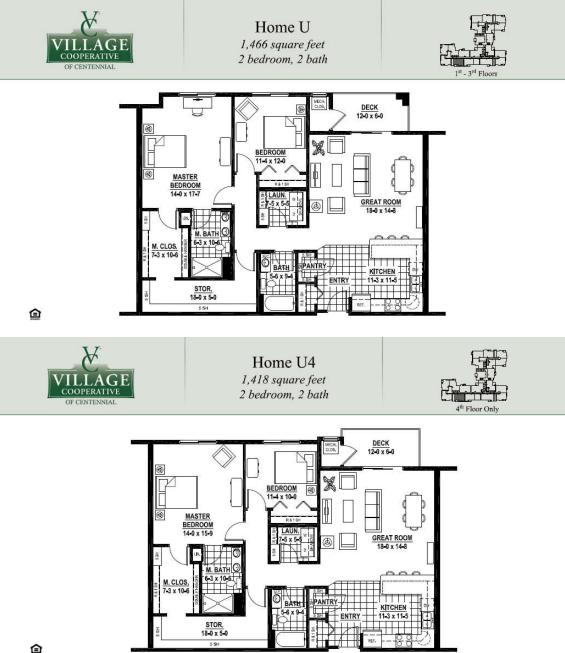

Please see Exhibit 2, an overview of select Village Cooperative communities in areas of Colorado (or in nearby areas) SC is considering for development.Please see Exhibit 3, a comparison of housing options provided by Village Cooperative.For floor plans that smartly vary in the range of sizes depending on the market and related income levels, please see Exhibit 4 for Village Cooperative Longmont, Exhibit 5 Village Cooperative Loveland and Exhibit 6 Village Cooperative Centennial.Information on the select Village Cooperative communities was obtained from their websites. Many of their communities sell out quickly during construction (like Village Cooperative of Loveland where there is only one unit left and Village Cooperative of Centennial where there are only three units left). Unlike a privately owned home or condominium typically listed and sold by a real estate broker, co-op resales are coordinated by the co-op management and resale information is not available.