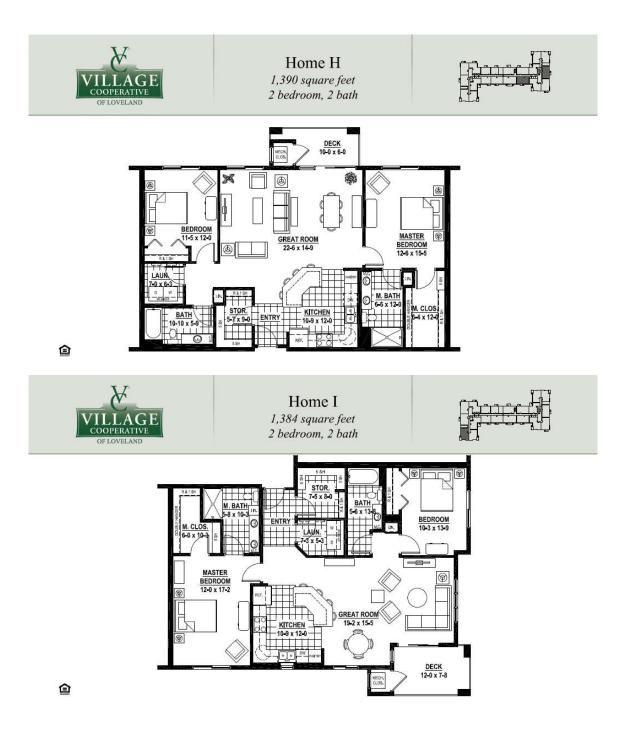

Please see Exhibit 2, an overview of select Village Cooperative communities in areas of Colorado (or in nearby areas) SC is considering for development.Please see Exhibit 3, a comparison of housing options provided by Village Cooperative.For floor plans that smartly vary in the range of sizes depending on the market and related income levels, please see Exhibit 4 for Village Cooperative Longmont, Exhibit 5 Village Cooperative Loveland and Exhibit 6 Village Cooperative Centennial.Information on the select Village Cooperative communities was obtained from their websites. Many of their communities sell out quickly during construction (like Village Cooperative of Loveland where there is only one unit left and Village Cooperative of Centennial where there are only three units left). Unlike a privately owned home or condominium typically listed and sold by a real estate broker, co-op resales are coordinated by the co-op management and resale information is not available.