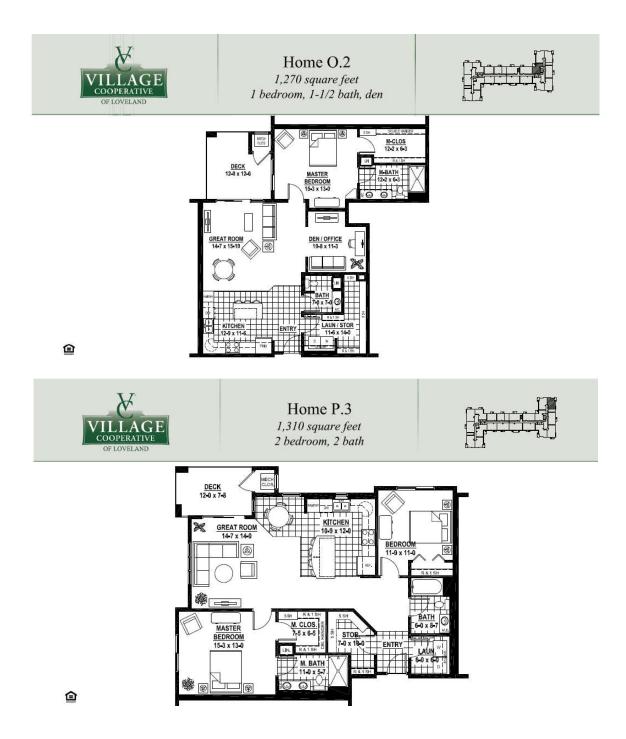

Please see Exhibit 2, an overview of select Village Cooperative communities in areas of Colorado (or in nearby areas) SC is considering for development.Please see Exhibit 3, a comparison of housing options provided by Village Cooperative.For floor plans that smartly vary in the range of sizes depending on the market and related income levels, please see Exhibit 4 for Village Cooperative Longmont, Exhibit 5 Village Cooperative Loveland and Exhibit 6 Village Cooperative Centennial.Information on the select Village Cooperative communities was obtained from their websites. Many of their communities sell out quickly during construction (like Village Cooperative of Loveland where there is only one unit left and Village Cooperative of Centennial where there are only three units left). Unlike a privately owned home or condominium typically listed and sold by a real estate broker, co-op resales are coordinated by the co-op management and resale information is not available.