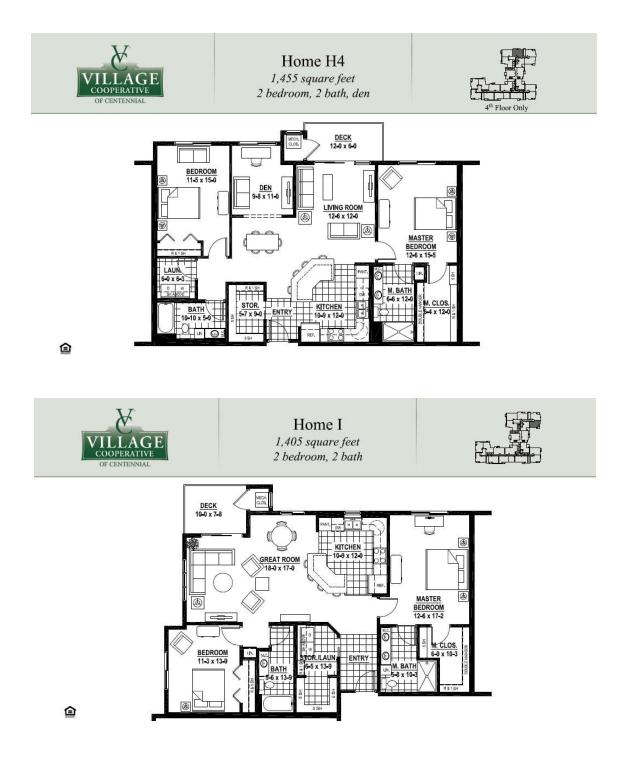

Please see Exhibit 2, an overview of select Village Cooperative communities in areas of Colorado (or in nearby areas) SC is considering for development.Please see Exhibit 3, a comparison of housing options provided by Village Cooperative.For floor plans that smartly vary in the range of sizes depending on the market and related income levels, please see Exhibit 4 for Village Cooperative Longmont, Exhibit 5 Village Cooperative Loveland and Exhibit 6 Village Cooperative Centennial.Information on the select Village Cooperative communities was obtained from their websites. Many of their communities sell out quickly during construction (like Village Cooperative of Loveland where there is only one unit left and Village Cooperative of Centennial where there are only three units left). Unlike a privately owned home or condominium typically listed and sold by a real estate broker, co-op resales are coordinated by the co-op management and resale information is not available.