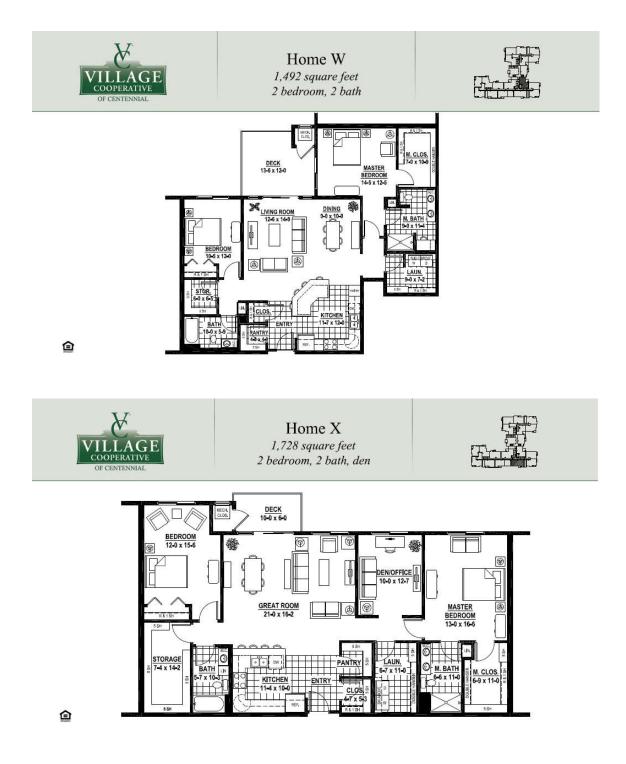

Please see Exhibit 2, an overview of select Village Cooperative communities in areas of Colorado (or in nearby areas) SC is considering for development.Please see Exhibit 3, a comparison of housing options provided by Village Cooperative.For floor plans that smartly vary in the range of sizes depending on the market and related income levels, please see Exhibit 4 for Village Cooperative Longmont, Exhibit 5 Village Cooperative Loveland and Exhibit 6 Village Cooperative Centennial.Information on the select Village Cooperative communities was obtained from their websites. Many of their communities sell out quickly during construction (like Village Cooperative of Loveland where there is only one unit left and Village Cooperative of Centennial where there are only three units left). Unlike a privately owned home or condominium typically listed and sold by a real estate broker, co-op resales are coordinated by the co-op management and resale information is not available.