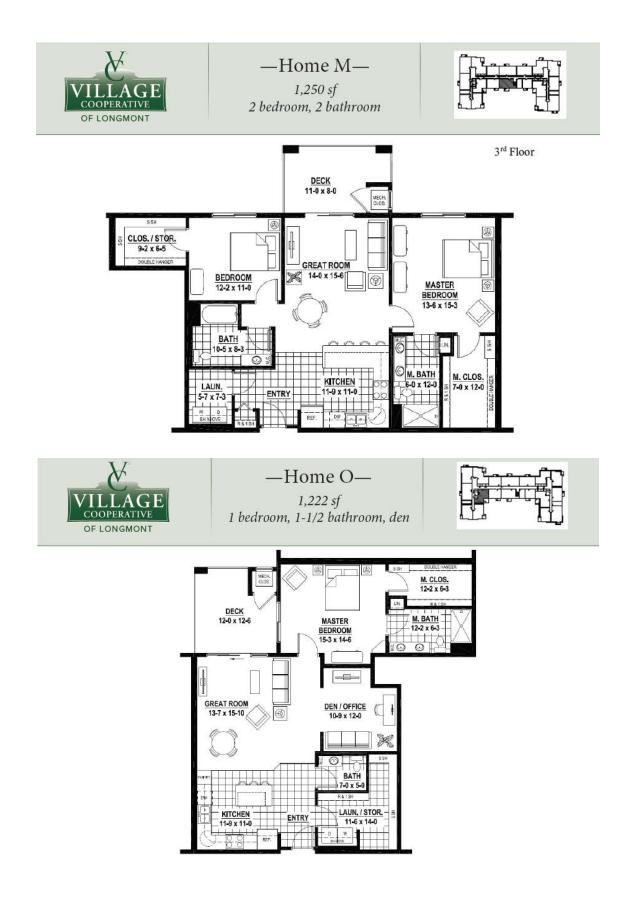

Please see Exhibit 2, an overview of select Village Cooperative communities in areas of Colorado (or in nearby areas) SC is considering for development.Please see Exhibit 3, a comparison of housing options provided by Village Cooperative.For floor plans that smartly vary in the range of sizes depending on the market and related income levels, please see Exhibit 4 for Village Cooperative Longmont, Exhibit 5 Village Cooperative Loveland and Exhibit 6 Village Cooperative Centennial.Information on the select Village Cooperative communities was obtained from their websites. Many of their communities sell out quickly during construction (like Village Cooperative of Loveland where there is only one unit left and Village Cooperative of Centennial where there are only three units left). Unlike a privately owned home or condominium typically listed and sold by a real estate broker, co-op resales are coordinated by the co-op management and resale information is not available.

### Conclusion

Longmont is a middle to upper middle income city that is closer in proximity to Boulder than it is to Denver. It has many Senior Living facilities, with at least four offering Independent Living that can be an alternative to Active Living or a co-op decision for a purchaser/resident considering Village Cooperative of Longmont. Floor plans range from 873SF-1,507SF and the initial share/investment ranges from \$95,000-\$197,000 for the 52 units with the total co-op investment of \$7,746,000 – an average of almost \$150,000 for each unit, or \$125/SF based on an average of 1,190SF per unit. Village Cooperative's valuation chart (Exhibit 1) includes transfer valuesinto the future. For example, the transfer value from 6/19/2026 and 6/18/2027 is approximately 20% higher than the initial investment.