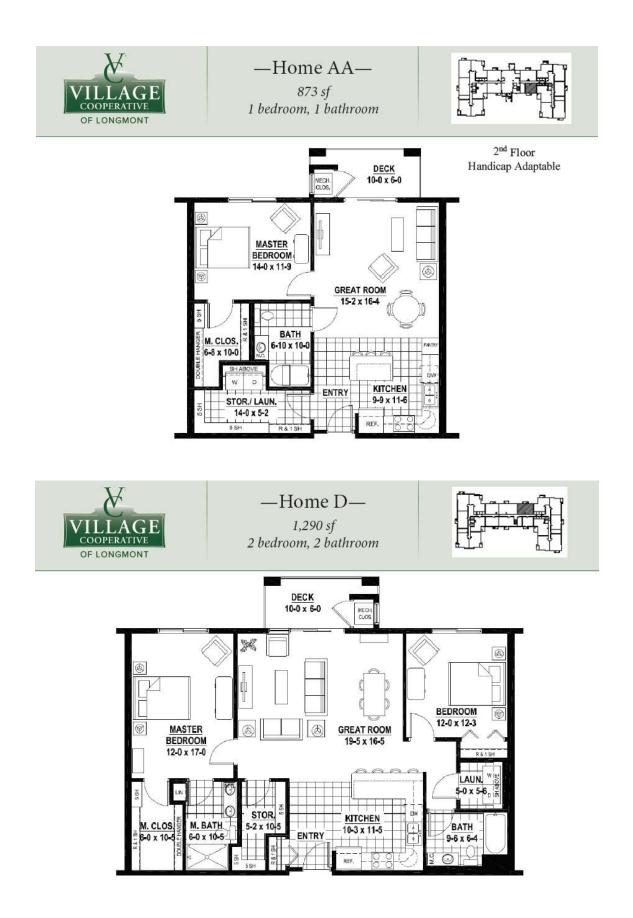

Please see Exhibit 2, an overview of select Village Cooperative communities in areas of Colorado (or in nearby areas) SC is considering for development.Please see Exhibit 3, a comparison of housing options provided by Village Cooperative.For floor plans that smartly vary in the range of sizes depending on the market and related income levels, please see Exhibit 4 for Village Cooperative Longmont, Exhibit 5 Village Cooperative Loveland and Exhibit 6 Village Cooperative Centennial.Information on the select Village Cooperative communities was obtained from their websites. Many of their communities sell out quickly during construction (like Village Cooperative of Loveland where there is only one unit left and Village Cooperative of Centennial where there are only three units left). Unlike a privately owned home or condominium typically listed and sold by a real estate broker, co-op resales are coordinated by the co-op management and resale information is not available.

### Conclusion

Longmont is a middle to upper middle income city that is closer in proximity to Boulder than it is to Denver. It has many Senior Living facilities, with at least four offering Independent Living that can be an alternative to Active Living or a co-op decision for a purchaser/resident considering Village Cooperative of Longmont. Floor plans range from 873SF-1,507SF and the initial share/investment ranges from \$95,000-\$197,000 for the 52 units with the total co-op investment of \$7,746,000 – an average of almost \$150,000 for each unit, or \$125/SF based on an average of 1,190SF per unit. Village Cooperative's valuation chart (Exhibit 1) includes transfer valuesinto the future. For example, the transfer value from 6/19/2026 and 6/18/2027 is approximately 20% higher than the initial investment.