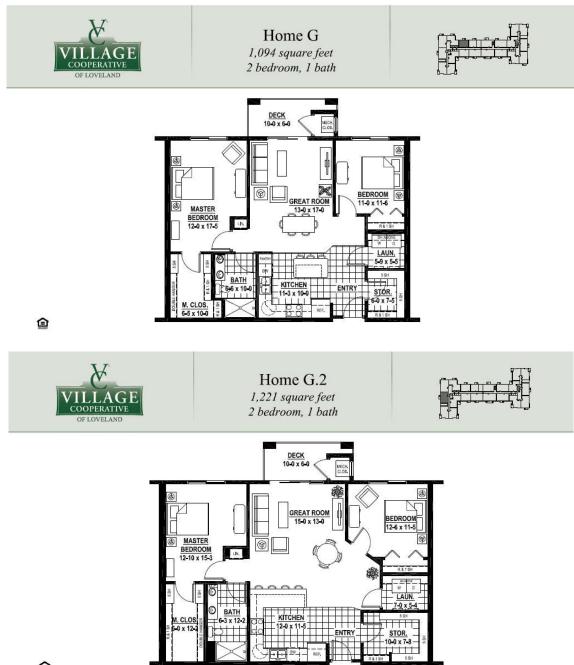

Please see Exhibit 2, an overview of select Village Cooperative communities in areas of Colorado (or in nearby areas) SC is considering for development.Please see Exhibit 3, a comparison of housing options provided by Village Cooperative.For floor plans that smartly vary in the range of sizes depending on the market and related income levels, please see Exhibit 4 for Village Cooperative Longmont, Exhibit 5 Village Cooperative Loveland and Exhibit 6 Village Cooperative Centennial.Information on the select Village Cooperative communities was obtained from their websites. Many of their communities sell out quickly during construction (like Village Cooperative of Loveland where there is only one unit left and Village Cooperative of Centennial where there are only three units left). Unlike a privately owned home or condominium typically listed and sold by a real estate broker, co-op resales are coordinated by the co-op management and resale information is not available.