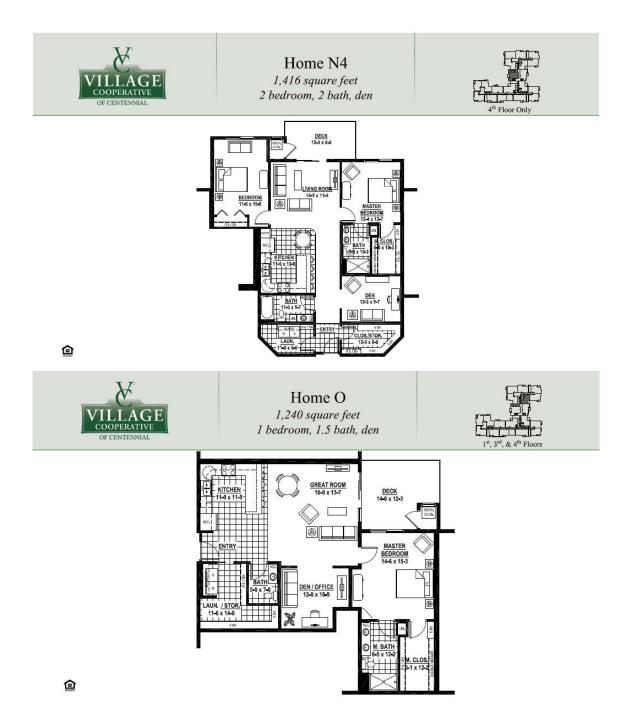

Please see Exhibit 2, an overview of select Village Cooperative communities in areas of Colorado (or in nearby areas) SC is considering for development.Please see Exhibit 3, a comparison of housing options provided by Village Cooperative.For floor plans that smartly vary in the range of sizes depending on the market and related income levels, please see Exhibit 4 for Village Cooperative Longmont, Exhibit 5 Village Cooperative Loveland and Exhibit 6 Village Cooperative Centennial.Information on the select Village Cooperative communities was obtained from their websites. Many of their communities sell out quickly during construction (like Village Cooperative of Loveland where there is only one unit left and Village Cooperative of Centennial where there are only three units left). Unlike a privately owned home or condominium typically listed and sold by a real estate broker, co-op resales are coordinated by the co-op management and resale information is not available.