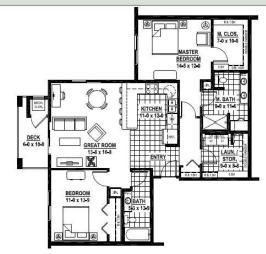

Please see Exhibit 2, an overview of select Village Cooperative communities in areas of Colorado (or in nearby areas) SC is considering for development.Please see Exhibit 3, a comparison of housing options provided by Village Cooperative.For floor plans that smartly vary in the range of sizes depending on the market and related income levels, please see Exhibit 4 for Village Cooperative Longmont, Exhibit 5 Village Cooperative Loveland and Exhibit 6 Village Cooperative Centennial.Information on the select Village Cooperative communities was obtained from their websites. Many of their communities sell out quickly during construction (like Village Cooperative of Loveland where there is only one unit left and Village Cooperative of Centennial where there are only three units left). Unlike a privately owned home or condominium typically listed and sold by a real estate broker, co-op resales are coordinated by the co-op management and resale information is not available.